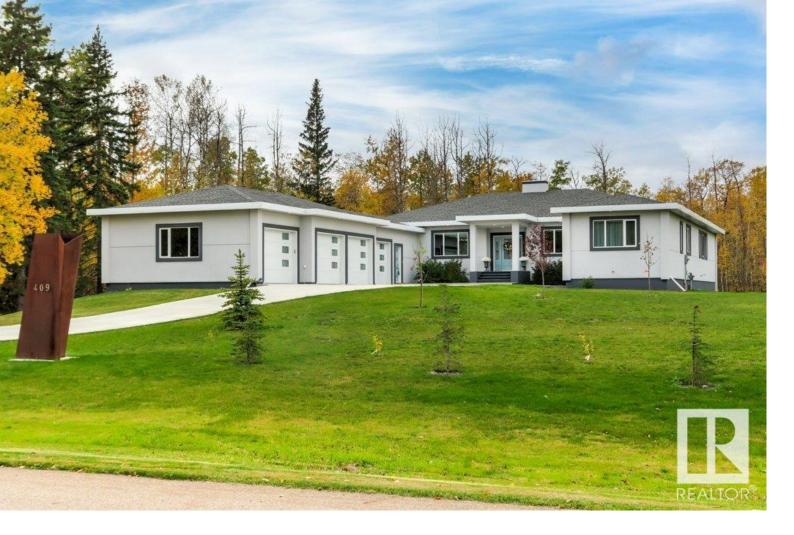

## 52147 RGE ROAD 231 409 Rural Strathcona County AB

\$1,670,000

Stunning Bungalow in Waterton Estates! This walk-out offers everything you could ask for & more. The kitchen is a show stopper with double dishwashers, double ovens, down draft vent to cooktop, abundance of cabinetry plus an island large enough to have everyone gather. The dreamy primary suite offers patio access, w/i closet & spa ensuite. The mudroom is a great connector to the oversized, heated quad garage (fits full sized trucks). The walk-out basement is fully finished with large rec room complete with full wet bar, theatre room, additional bedroom w/ensuite, full bath, large storage & mechanical rm. So many upgraded features including: in floor heating in bsmt, garage, sunroom, walkway to mudroom from sunroom, laundry & bathrooms. Extra wide solid core doors throughout, engineered laminate flooring throughout (no carpet), upgraded hardware on cabinetry, upgraded lighting, acrylic stucco w/ added insulation & hidden rain gutter system, top of the line sewer treatment plant system to name a few.