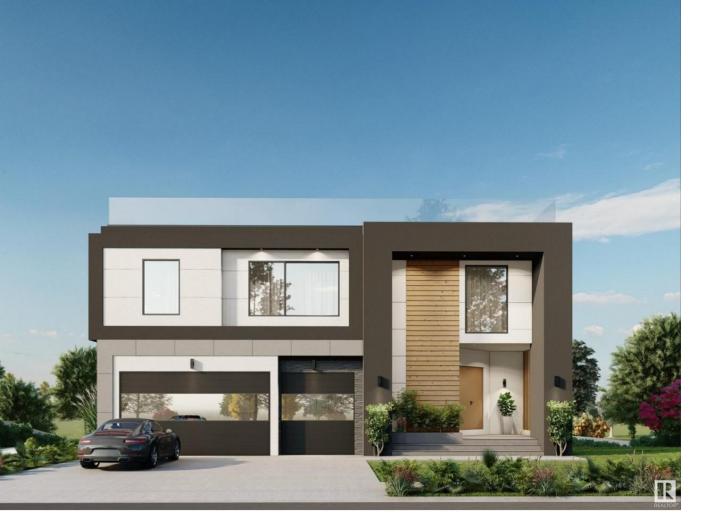

## Edmonton Alberta

\$2,200,000

This is your chance to build a stunning Vastu-compliant luxury home on one of the last remaining walkout lots in the prestigious West Pointe of Windermere. This magnificent 5,000+ sqft residence, crafted by Studio Homes, showcases exceptional craftsmanship and thoughtful attention to detail. Upon entry, you're welcomed by a grand foyer leading to an expansive open-to-below living space. The home features two master suites, each with spa-like ensuites and oversized walk-in closets. The gourmet kitchen is designed for both style and function, offering custom cabinetry, quartz countertops, and a separate spice kitchen--perfect for those who love to cook. Luxury finishes are showcased throughout, with 5+ bedrooms, multiple offices, a gym, a wine cellar, and an oversized 3+ car garage. The walkout basement provides additional space for relaxation or entertainment, featuring a wet bar, media room, and gym, all while backing onto a serene ravine. Located in a highly sought-after community. (id:6769)