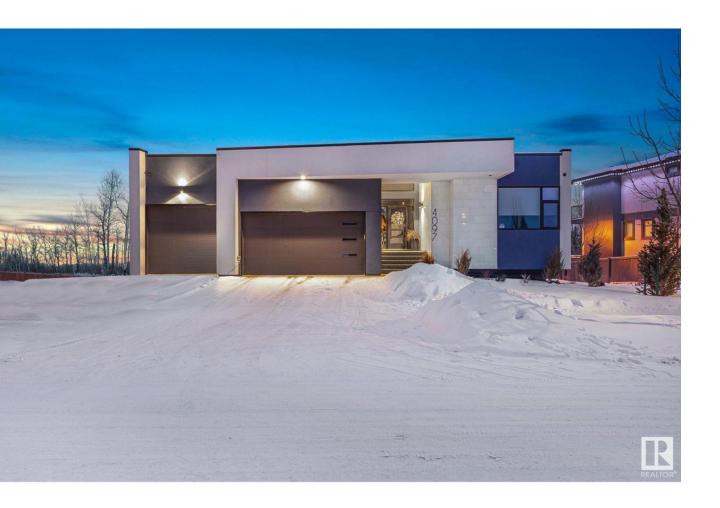

## Edmonton Alberta

\$1,648,800

STUNNING CONTEMPORARY WALKOUT BUNGALOW backing to RAVINE. Soaring ceilings (9-12 ft) throughout. Better than NEW, open concept 4 bedrm SMART home is perfect for entertaining. Approx 4100 sf ttl luxury living space well BELOW Replacement cost. Architecturally designed w/clean sleek line. Chef inspired kitchen has a massive island w/waterfall edge, DACOR appliances & an abundance of cabinetry. Sun filled Great rm & dining area. The primary suite overlooks the tranquil tree line. Retreat to your spa like ensuite w/a 6' soaker & O/S tiled steam shower. Huge closet for the ardent shopper w/direct access to the laundry rm. 2nd bedrm (or den) has a full ensuite. F/Fin bsmt w/a wetbar/wine rm right off the Family rm. 2 large bedrms each w/their own full bathrm. Exercise rm & Theatre rm. Roughed in A/C. O/S HEATED TRIPLE garage. Outdoor entertaining space on each level + patio area for the firepit (9838 sf WINDERMERE lot). Leather wrapped 8' doors, open tread HW stairs & herringbone H/W. Steps to park/pond/schools (id:6769)