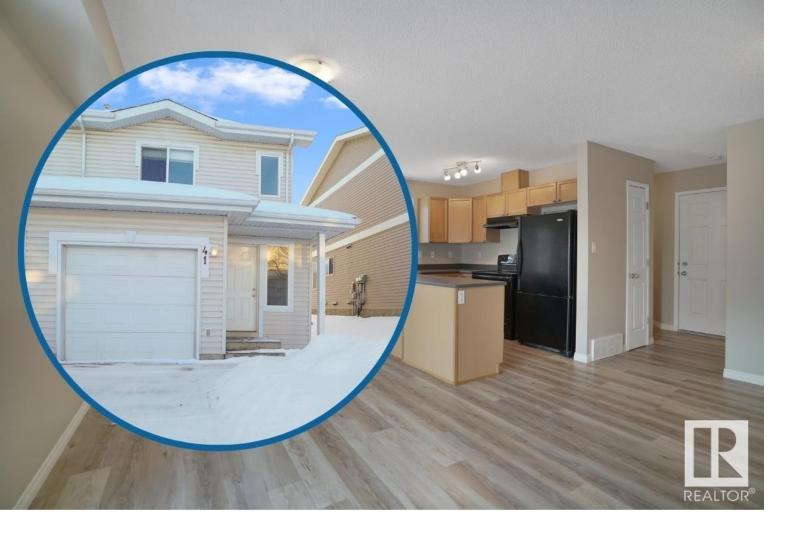

## Edmonton Alberta

\$225.000

Welcome to Hermitage Hills, a vibrant community in Canon Ridge with easy access throughout Edmonton to Victoria Trail & Yellowhead Trail. Imagine welcoming your friends & family into this refreshed move-in-ready townhome as they compliment you on the new flooring, fresh paint, single garage & the deck with natural gas BBQ hookup! Wait until you show them the walk-in closet in the primary bedroom! This neighbourhood is known for its parks & paths plus the River Valley Dog Park is in walking distance! Hermitage Hills is a professionally managed condo community considered to be pet friendly through board approval. With three bedrooms upstairs there's a spot for everyone plus an unfinished basement that can be for storage now & future development! From here, access to transit is easy & shopping, restaurants & more are all available in a short drive. If you're looking for a move-in-ready experience & you love the idea of indoor parking plus a driveway then this home might be your home. (id:6769)