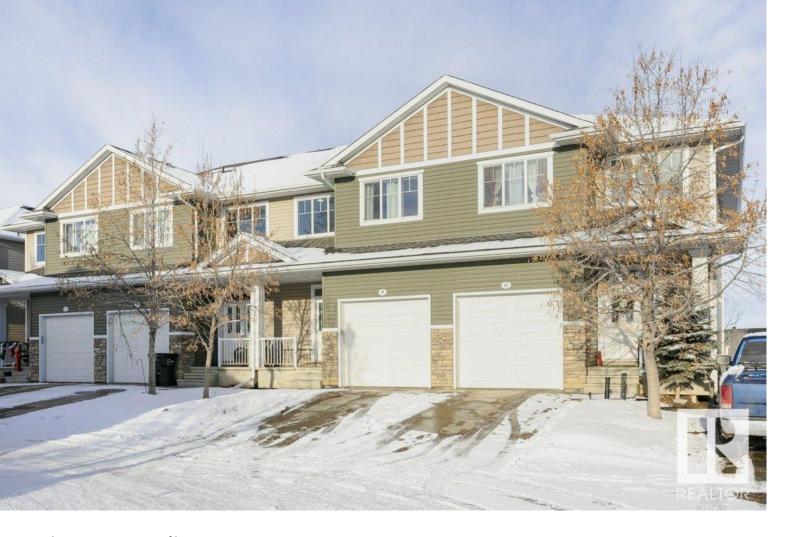

## Edmonton Alberta

\$329.900

Welcome home to LEGACY POINTE. Well maintained townhouse in Elsinore. This home offers 1300 sq ft, 3 bedrooms, 3 bathrooms including 4 piece ensuite. Unfinished basement. Entrance has soaring ceilings with plenty of light. Open concept main floor. Spacious kitchen with pantry, island, plenty of cabinetry, new appliances. Dining area, patio door to deck and outside space. Living room with corner gas fireplace. 2 piece main bathroom. Upstairs has convenient laundry room. Large, bright Primary bedroom with 4 piece ensuite and walkin closet. Two additional bedrooms. Another 4 piece bathroom complete the upper level. Single attached garage with pad. Home has been freshly painted, new cedar plank flooring(hardwood underneath). Well maintained complex with visitor parking, close to schools, shopping and Anthony Henday. (id:6769)