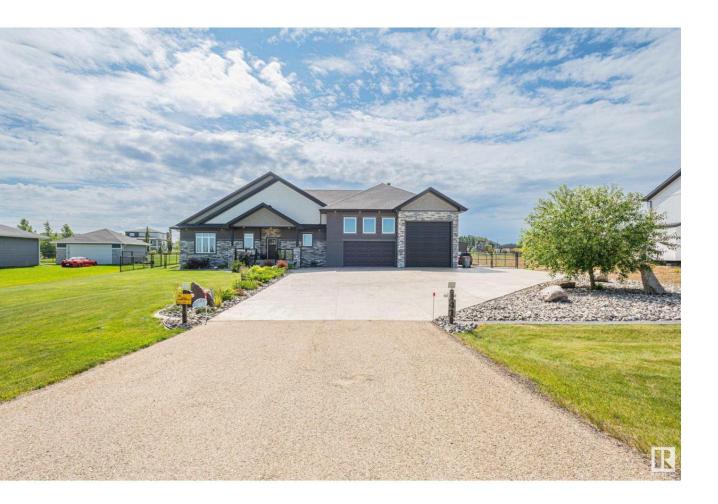

## Rural Parkland County Alberta

\$1,495,000

Exquisite Bungalow, 5 Min. from the City a perfect blend of county tranquility & city convenience. This bungalow has a 40x40 triple tandem garage with 18' high ceilings, 14x14 overhead doors, 220 power, radiant heating, RV parking, & 2 pc bathrm. Landscape with chain-link fence, enjoy a firepit under the stars or soaking in the hot tub in your south-facing backyard. Maintenance free deck with floor to ceiling glass walls allows for uninterrupted views of the yard while shielding you from the breeze with overhead heater. Prepare to be impressed, open-concept living space with natural light thanks to the large south facing windows. The kitchen is a showstopper, a island perfect for entertaining & butler's pantry that is both functional & elegantly designed. The master retreat with a ultimate 5 pc ensuite giving a spa-like experience, while your hot tub is steps from your bdrm, also there is a 2nd main flr bdrm. The lower level has 2 more bdrms, a familyrm, work out rm and lower laundry rm. A RARE GEM. (id:6769)