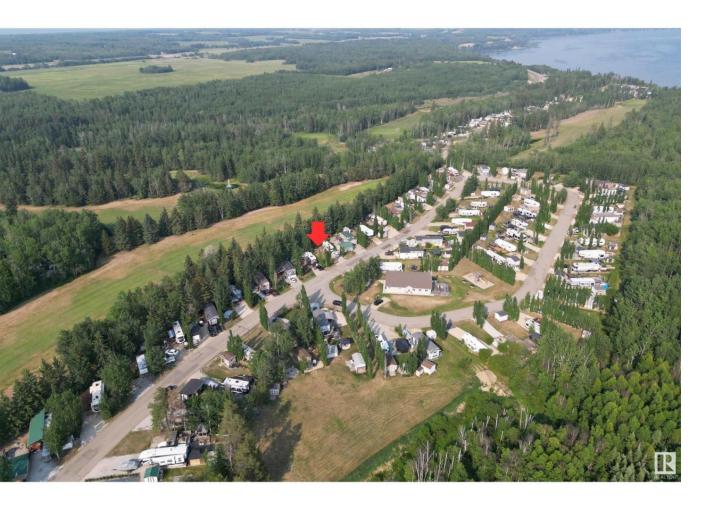

## Rural Parkland County Alberta

\$149,900

PRIVATE GETAWAY; Located in the gated and secured community - The Meadows. Park your trailer or install a modular and enjoy this fully serviced site w/ concrete RV pad backing onto the 5th green of Pineridge Golf Course. Powered golf cart shed included. Directly across the street is a fully equipped clubhouse with showers, laundry facilities, games room, fitness equipment, decks BBQ and TV areas. Close to SEBA BEACH and easy access to the Yellowhead Highway and only a 30-minute drive west of Stony Plain (45 minutes to Edmonton). Your peace of paradise awaits with all the benefits of resort living in this gated community. (id:6769)