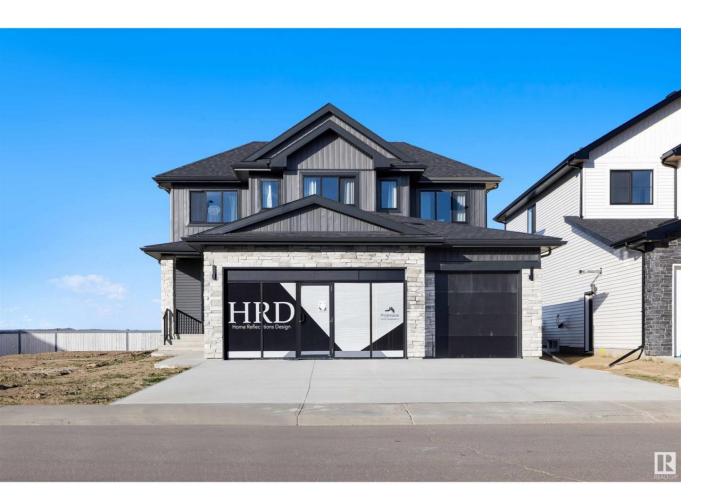

## Spruce Grove Alberta

\$799.000

Welcome to this beautifully crafted 2,344 sq ft home by HRD Homes, located in Deer Park Estates. This 1.5-story home offers an inviting open-concept main floor with a luxurious main-floor primary suite, and two additional bedrooms upstairs, making it perfect for families. The heart of the home is the gorgeous two-toned kitchen, featuring a maple island, a large walk-in pantry, and a custom plaster hood that complements the stunning plaster fireplace with a maple mantle in the living area. The primary suite is a true retreat, boasting a walk-through closet and a spa-like ensuite with a soaker tub, double vanity sinks, and a private water closet. Additional highlights include a heated triple car garage with both hot and cold hose bibs, ensuring convenience year-round. This home combines thoughtful design, craftsmanship, and functionality, making it a must-see! (id:6769)