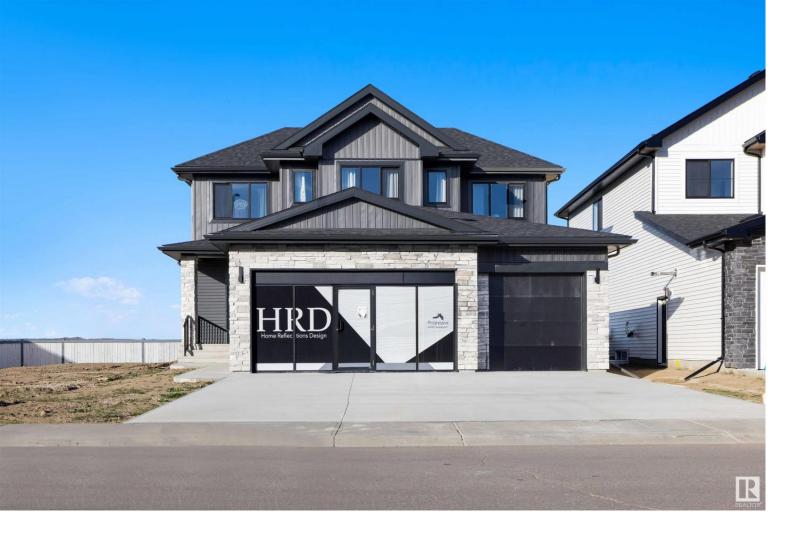

## 41 DARBY Crescent Spruce Grove AB

\$799,000

Welcome to this beautifully crafted 2,344 sq ft home by HRD Homes, located in Deer Park Estates. This 1.5-story home offers an inviting open-concept main floor with a luxurious main-floor primary suite, and two additional bedrooms upstairs, making it perfect for families. The heart of the home is the gorgeous two-toned kitchen, featuring a maple island, a large walk-in pantry, and a custom plaster hood that complements the stunning plaster fireplace with a maple mantle in the living area. The primary suite is a true retreat, boasting a walk-through closet and a spa-like ensuite with a soaker tub, double vanity sinks, and a private water closet. Additional highlights include a heated triple car garage with both hot and cold hose bibs, ensuring convenience year-round. This home combines thoughtful design, craftsmanship, and functionality, making it a must-see!