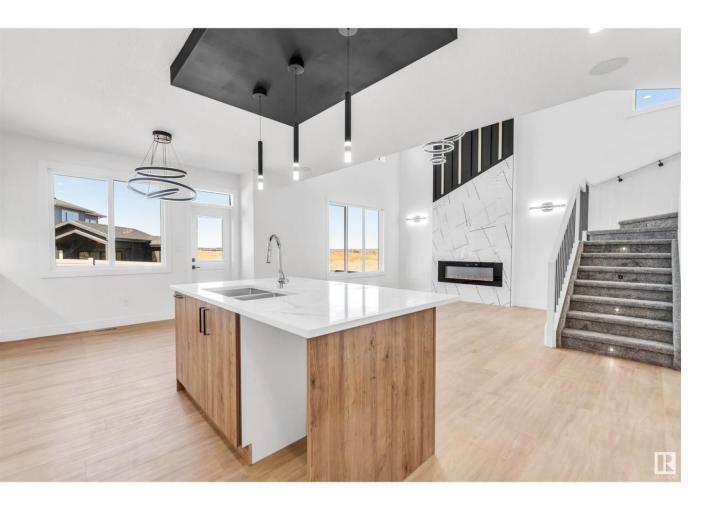

## Spruce Grove Alberta

\$719.900

TRIPLE GARAGE CUSTOM BUILT OUT OF WHICH ONE CAN BE USED FOR RV PARKING, A beautiful home in DEER PARK, a highly sought-after neighborhood in Spruce Grove close to all amenities, daycare center, and fitness facility. You can experience the best of both worlds in this exquisite region of Spruce Grove w/a w/serene environment & picturesque walking trails and a beautiful park adjacent to the subdivision offering 4 BEDS/3 BATHS, Features OPEN TO ABOVE CEILING, MAIN FLOOR BED (OPTIONAL FORMAL DINING) W/3PC BATH, 9' Ceilings MAIN FLOOR w/8' entrance door, kitchen w/over-size ISLAND, O/S walk-thru pantry, QUARTZ TOPS, upstairs laundry. Master Bedroom w/walk-in closet, 5pc ensuite w/6 JET JACUZZI TUB, bonus room, 2 other rooms w/4pc BATH. SIDE ENTRANCE to basement offering 9' Ceilings, perfect for LEGAL SUITE & ample space for customized development. This may be the one you've been waiting for. Welcome home! (id:6769)