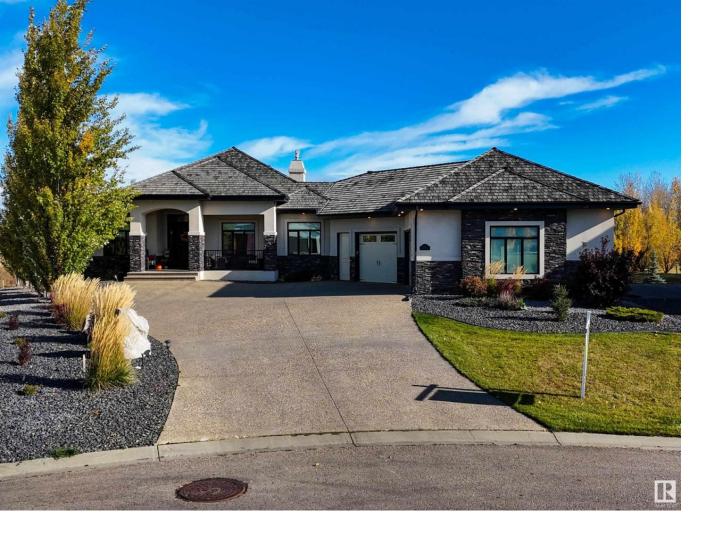

## Rural Sturgeon County Alberta

\$1,250,000

The walk-out bungalow oasis youve been dreaming about has arrived! Welcome to 41 Greystone Crescent - situated on a 0.84 acre pie shaped lot, this is one of the largest lots in Greystone Manor! Designed for entertaining, the main floor features a gorgeous, fully-equipped kitchen, huge dining space opening up onto the upper deck, and spacious living room. The upper level also includes a private office, laundry room, bedroom, massive primary retreat and 2 secondary bedrooms! On the lower level, youre greeted by a gorgeous full-sized wet bar with a FEATURE WINE CLOSET, games area, 2 extra guest bedrooms, gym and gorgeous lower patio area opening up to the backyard. Need extra storage for toys? Youre covered with the HEATED oversized triple garage! (id:6769)