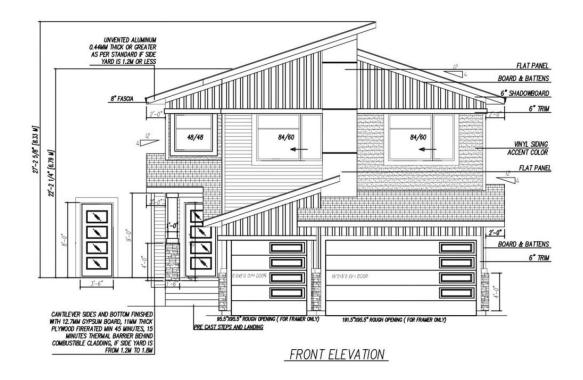

Spruce Grove Alberta

Welcome to this beautifully designed home in Hilldowns, Spruce Grove, featuring a triple-car garage, 5 bedrooms, and 3 full bathrooms, spanning 2,531 sq ft. The main floor offers an open-to-below living room with an electric fireplace, a modern kitchen with a walk-in pantry, a SPICE KITCHEN, a dining area, a main floor den/bedroom, and a full washroom. A spacious mudroom off the garage adds everyday convenience. Upstairs, you'll find 4 large bedrooms. The luxurious Master Bedroom includes a massive walk-in closet and a 5-piece ensuite with a freestanding tub, double vanity, and glass shower. A bonus room, laundry, and another full bathroom complete the upper level. The unfinished basement with a separate side entrance offers great potential for a future suite or rental. (id:6769)