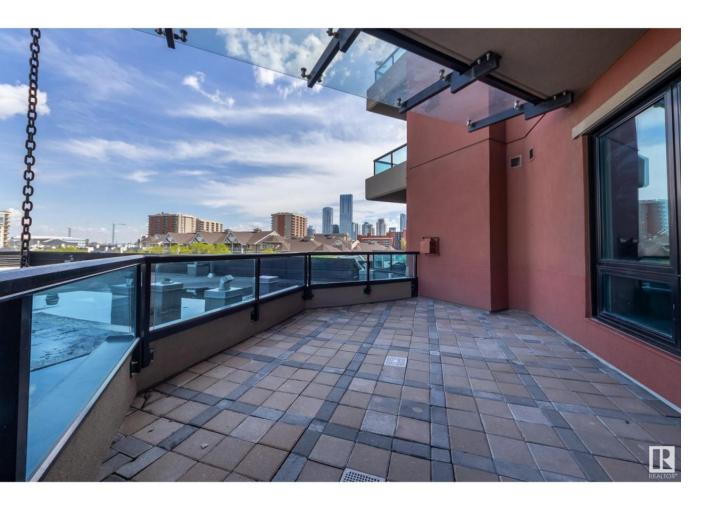

## Edmonton Alberta

\$315,000

ONE OF THE BIGGEST BALCONIES IN THE BUILDING!! Welcome to the gorgeous and executive building of Meridian Plaza. Your jaw will drop when you enter the STUNNING 2-storey lobby with a beautiful curved staircase. This building has tons of amenities including a fitness room, atrium, owners lounge, guest suite, underground visitor parking, and more! This 2 bed 2 bath unit features high end finishes and a thoughtful design. This is a CORNER UNIT which means you're getting lots of natural light. The kitchen boasts granite countertops and is open to the living & dining space - perfect for entertaining. The bedrooms are on opposite sides of the unit which is ideal for sound transfer. The primary bedroom has a walk-in closet and a 3-piece ensuite bath, while the second bedroom has awesome built-in shelving and a Murphy Bed. In-suite laundry, underground parking, AC - it has it all! And the showstopper is that balcony! Why go out for patio drinks when your balcony is better? Great value at an incredible price point! (id:6769)