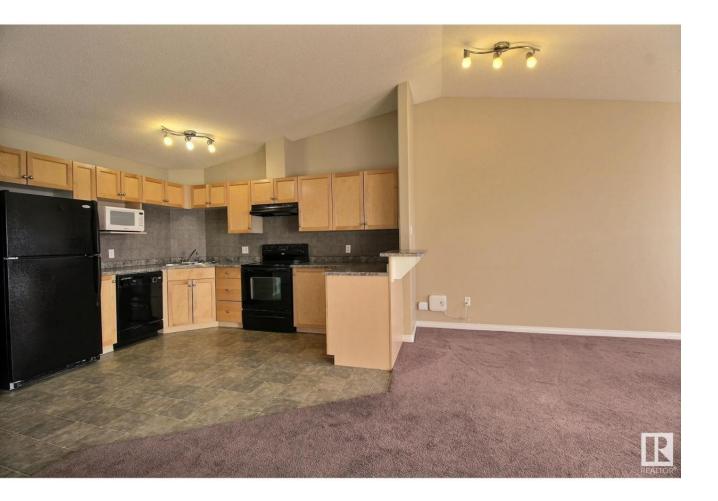

## Edmonton Alberta

\$158,800

TOP FLOOR one bedroom/one bathroom unit in the sought after neighbourhood of Ellerslie! Featuring vaulted ceilings, in suite laundry, south facing balcony and a titled tandem parking stall. Immediately you're greeted by natural light flooding through every corner, with a large kitchen and tons of cabinet and counter space. The main area is grand enough to fit a full living room set and dining table with room to play. Great property for a first time buyer or an investment unit, as it's location is prime for a rental unit being close to public transportation and major highways with quick access to the airport. Building is equipped with two elevators only steps away from your front door. QUICK POSSESSION available! (id:6769)