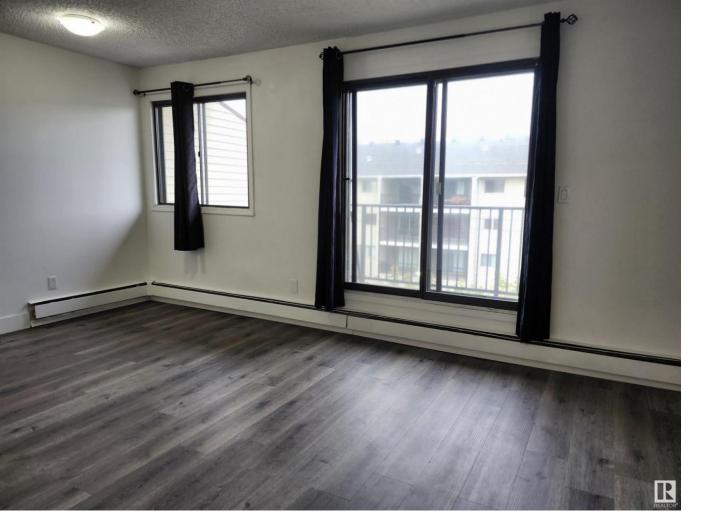

## Edmonton Alberta

\$74,900

The Sandhill Condo, 1 Bed unit, large living/dining room combined, decent size kitchen, full 4pc washroom. This corner Unit is West facing with renovations which includes commercial grade quality vinyl flooring, with a large balcony great for BBQ. 1 parking stall and location within walking distance of LRT, Casino, Shops, Restaurants, Schools, Parks and Transit. coin laundry in the condo building. Condo Fee will be \$288/month on 2025 (id:6769)