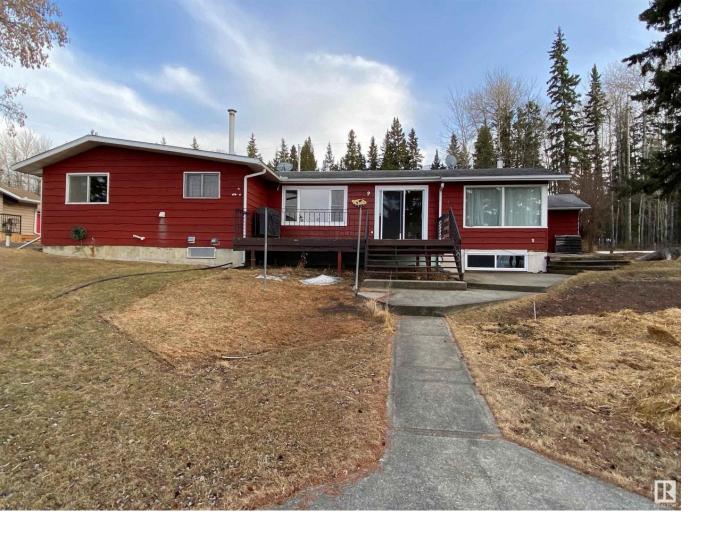

## 410 Spruce Avenue Rural Athabasca County AB

\$339 900

Lakefront living at Skeleton Lake! Size will not be an issue in this over 1400sq ft bungalow on a huge 1/4 acre lakefront lot! The main floor features a spacious open kitchen and living area, a large master bedroom, the main 4 piece bathroom, a secondary bedroom and a laundry room. There is opportunity to add your own personal touch to the home with the unfinished basement. At the lake, the outside of the home is just as important as the inside and this property has a huge lake-facing deck and firepit area with a beautiful view. There is also a double detached garage and a boathouse down by the lake. This home has it all! Furnace, hot water tank and water softener system have all been recently upgraded as well. Year the home was built is an estimation of the seller\*\*