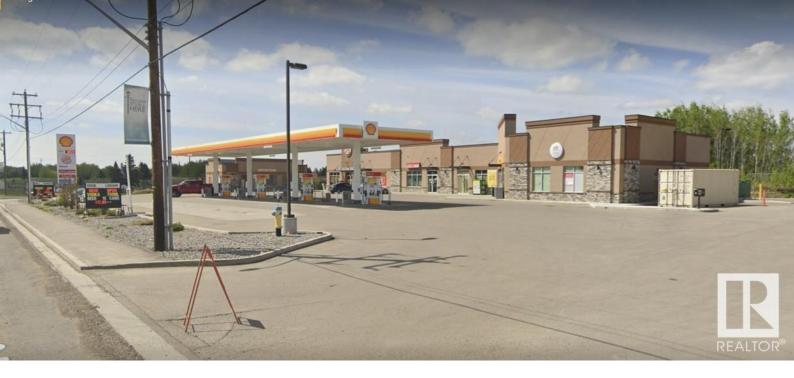

## Stony Plain Alberta

\$27

Located in a high-traffic area, this 1,500 sq ft commercial space is available for lease in a sought-after location next to well-known franchises like Burger King, Shell, and more. Perfect for a variety of businesses, the space offers excellent visibility and easy access to major roads. With a vibrant surrounding area and a steady flow of foot and vehicle traffic, it provides a great opportunity for growth and exposure. (id:6769)