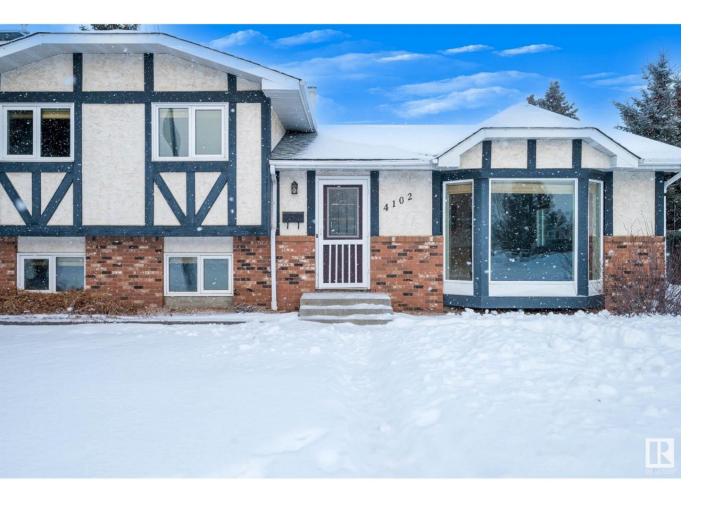

## Leduc Alberta \$474,900

Amazing opportunity in the heart of Leduc. Over 2000 sq feet of livable space on 4 finished levels. This 4-level split home is situated on enormous lot measuring 981.52 sq meters, backing onto Rainbow Park & playground (RARE FIND). Features elongated driveway for extra parking & detached oversized heated garage w/220-volt wiring & room for extra car/workshop. Recent upgrades include new roof, windows, HWT, bathrooms, basement bdrm w/new carpet & recently painted. Main foyer transitions to open concept GREAT ROOM showcasing hardwood flooring & to-floor bay window for abundance of natural light. Quaint kitchen w/hi-end SS appliances, maple cabinetry & raised bar area that overlooks great room. A few steps up you are greeted by primary suite w/2pc ensuite & 2 add'l JR rooms & 4c bath. Lower-level family room is great space to entertain or cozy up by the fire with gas F/P complimented by build-ins & mantle. 4th bedroom & 3pc bath on this level. Basement showcases Rec Room, 5th bdrm, laundry room & storage. (id:6769)