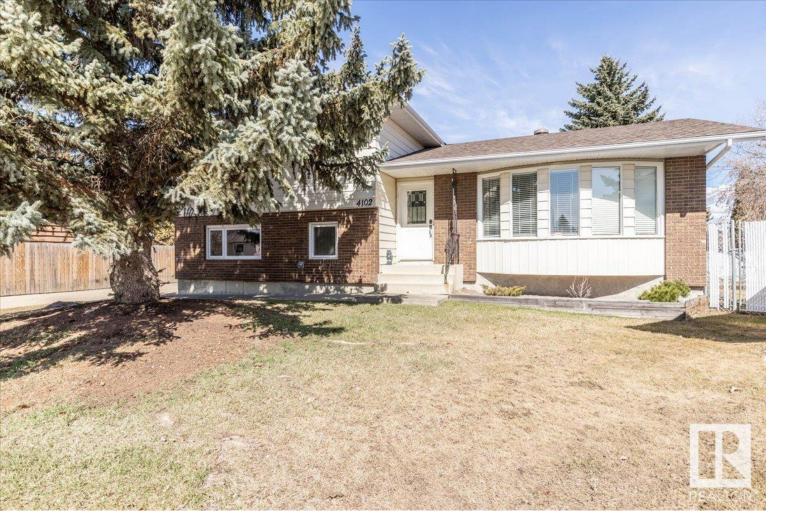

## Leduc Alberta \$449,000

This 1728 sq/ft Home with a Double Detached Garage is situated on a Mature Lot In South Park and is Walking Distance to The Leduc Recreation Center. This Split Level home had New Shingles installed in 2023. Inside The Main Level hosts the Dining Room, Spacious Living Room, and Kitchen with patio access to the Covered Deck that overlooks the Fenced Backyard. The Upper level hosts 3 Bedrooms, and a 4 Piece Bathroom. The Lower Level has a Family Room, Another Bedroom, and a 2 Piece Bathroom with Laundry inside. The Basement has another Washer, Utility Room, and Extra storage. The Detached Garage has 220 Power, Insulated Walls, Upgraded LED Lights, and a Huge Cement Parking Pad in front. (id:6769)