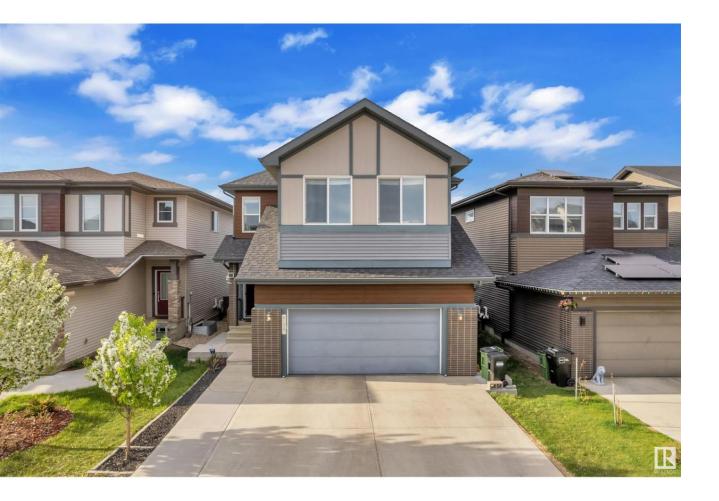

## Edmonton Alberta

Welcome to this beautifully upgraded home in the community of Charlesworth. Built by Dolce Vita, this property offers the best of both worlds -- the quality of new construction with the added value of thoughtful upgrades already complete. Landscaping, fencing, window coverings, and premium appliances are all in place, so you can settle in right away. The main floor impresses with a chef-inspired kitchen featuring a large peninsula, gas range, built-in microwave, and six deep pot drawers for effortless organization. A walk-through pantry connects to a spacious mudroom for everyday convenience. You'll also enjoy a formal dining area and a cozy living room with a stylish fireplace -- perfect for entertaining or relaxing evenings at home. Upstairs, discover four generously sized bedrooms, including a luxurious primary suite that serves as your private retreat. The spa-like 5-piece ensuite offers a large shower, a soaker tub, and a unique two-sided fireplace shared with the bedroom. (id:6769)