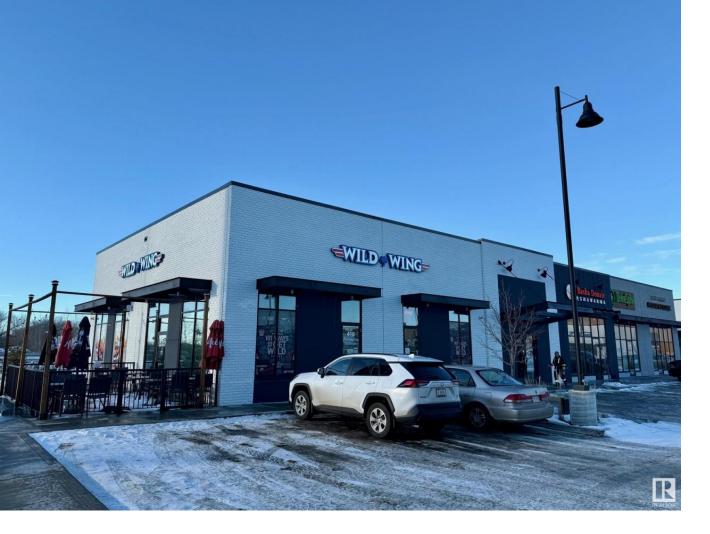

## St Albert Alberta

\$1.100.000

Located in Erin Ridge Retail Plaza, this 1,977 sq. ft. retail space offers prime positioning within a shopping center along St. Albert Trail. Benefit from excellent exposure to an average of 40,226 vehicles daily, high-visibility signage opportunities, and convenient access to 227 parking stalls. Surrounded by an established tenant mix, including Cure MD, Erin Ridge Children's Academy, Wild Wing, Fast Fired by Carbone, Basha Donair, and Tandoori Fusion, this property is ideal for a wide range of uses under CC Corridor Commercial Zoning. (id:6769)