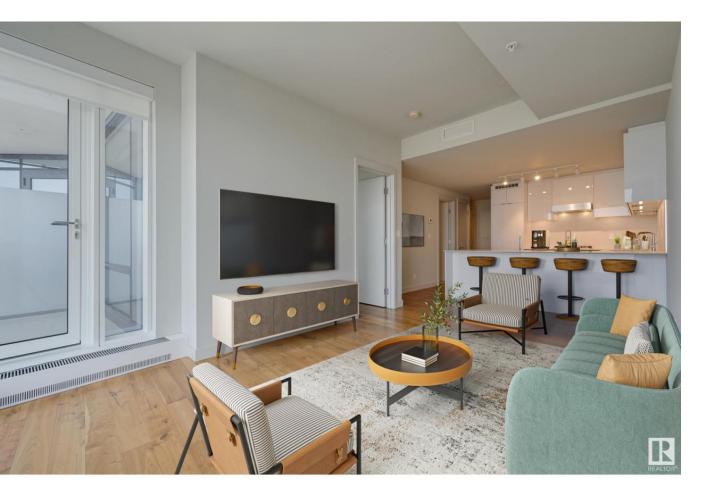

## Edmonton Alberta \$476,250

Desirable HIGH-FLOOR 1 Bedroom + Den at the Legends Private Residences. This best-selling floor plan offers choice WEST exposure and overlooks the lively ICE District Plaza and Rogers Place! Enjoy a clean linear design @ 640 sqft + sunset views balcony. Favorite features include an efficient U-shape kitchen that offers an additional span of upper cabinets, fully integrated BOSCH appliances (gas range upgrade) and caeserstone eating bar with seating for 4. Modern luxuries include floor-to-ceiling windows + neutral shades, natural hardwood floors, tile surfaces in bathrooms, fan coil heat + ac system and convenient in-suite laundry. ICE District's central location encourages a true walk-indoors experience with pedway access to Rogers Place, the financial core, groceries, public transit + so much more. World-class JW Marriott shared facilities include spa with indoor pool + steam areas, ARCHETYPE fitness facility, 24/7 concierge/security presences, valet and numerous dining choices at your doorstep! (id:6769)

Living room 3.56 m X 2.86 m Dining room 2.85 m X 1.86 m Kitchen 2.84 m X 2.66 m **Den** 2.29 m X 1.88 m **Primary Bedroom** 3.24 m X 2.83 m Listing Presented By:

Originally Listed by: McLeod Realty & Management LTD