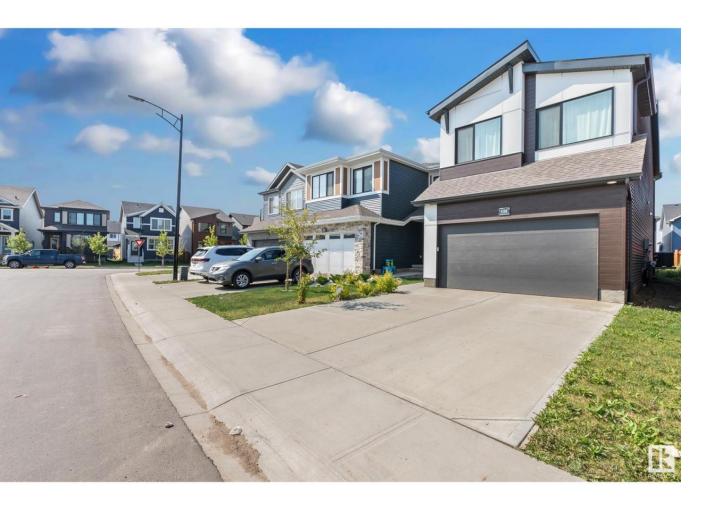

## Edmonton Alberta

\$620.000

Welcome to The Orchards of Ellerslie Charming Abode, This wonderful property comes with an all INCLUSIVE PACKAGE, Upon entering this beautiful home, you are greeted with ALL White ELEGANT Interior Painting with OVER 3000 Sqft of Living Space, it comes equipped with INSTALLED SECURITY, Large 10ft HIGH Ceiling Foyer, with DOUBLE ATTACHED Garage, a MASSIVE DEN with MAIN-FLOOR 4PCE Washroom. In the Living room, you are greeted with a SPACIOUS Kitchen with Granite Quarts Kitchen Island, ANTI-DUST Ceiling Height GLOSS Cabinetry for Convenience in Cleaning. Beautiful All Black Backsplash, Brand New SS Appliances with Chefs Kitchen RangeHood. Massive CORNER Pantry, 9ft HIGH Ceilings With ELEGANT Laminate Flooring tiles. REMARKABLE fireplace enshrouded in Ceramic. Heading to the Second Floor with Round Ramps Stairs you are Greeted with a SPACIOUS BONUS Room with 2 decent bedrooms and an ENAMOURS Master Bedroom, 5PCE Ensuite with MASSIVE Walk-in. (id:6769)