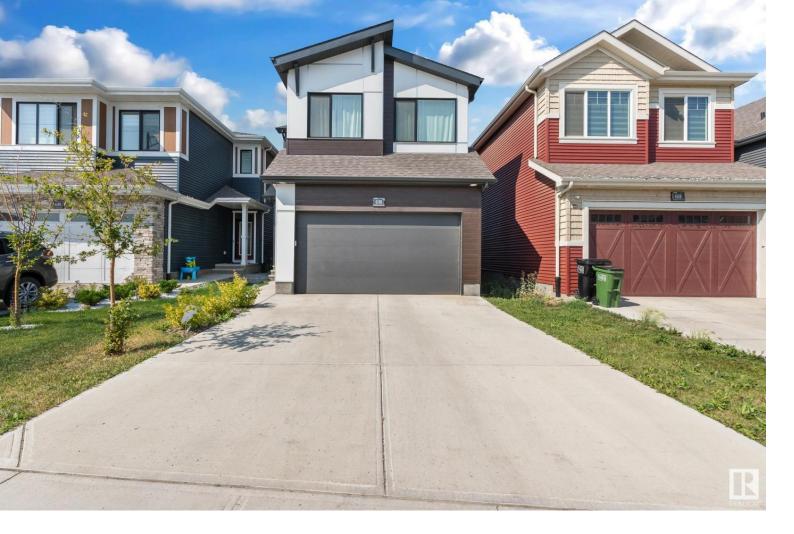

## 4108 HAWTHORN Court Edmonton AB

\$620.000

Welcome to The Orchards of Ellerslie Charming Abode, This wonderful property comes with an all INCLUSIVE PACKAGE, Upon entering this beautiful home, you are greeted with ALL White ELEGANT Interior Painting with OVER 3000 Sqft of Living Space, it comes equipped with INSTALLED SECURITY, Large 10ft HIGH Ceiling Foyer, with DOUBLE ATTACHED Garage, a MASSIVE DEN with MAIN-FLOOR 4PCE Washroom. In the Living room, you are greeted with a SPACIOUS Kitchen with Granite Quarts Kitchen Island, ANTI-DUST Ceiling Height GLOSS Cabinetry for Convenience in Cleaning. Beautiful All Black Backsplash, Brand New SS Appliances with Chef's Kitchen RangeHood. Massive CORNER Pantry, 9ft HIGH Ceilings With ELEGANT Laminate Flooring tiles. REMARKABLE fireplace enshrouded in Ceramic. Heading to the Second Floor with Round Ramps Stairs you are Greeted with a SPACIOUS BONUS Room with 2 decent bedrooms and an ENAMOURS Master Bedroom, 5PCE Ensuite with MASSIVE Walk-in.