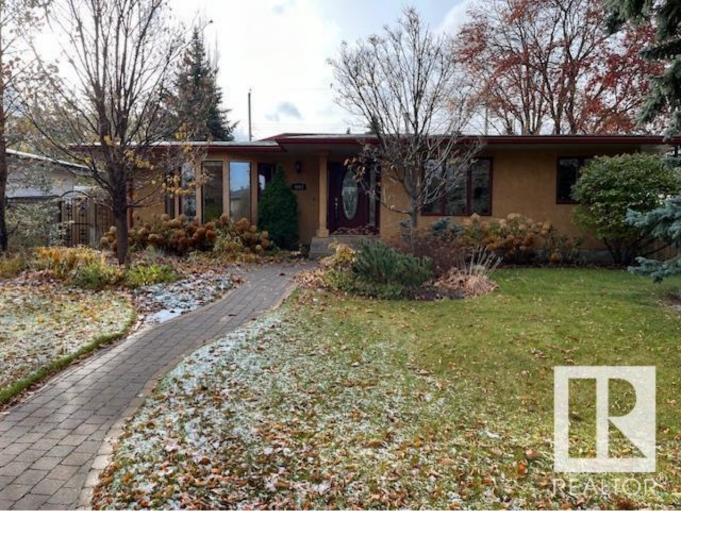

## Edmonton Alberta

\$579,900

Tremendous location close to GOLD BAR Farm and RiverValley with an entire main floor exterior and interior renovation completed on the house in 2005 using the very best materials with attention to finishing detail. Large 724m2 LOT SOUTH facing backyard that is built for family gatherings, rest, sun, and relaxation. Newer double oversized garage. This beautiful big bungalow features a truly top end gourmet island kitchen that you have stand in to truly appreciative. The house now has main floor laundry off the back porch. The other highlight to this house is the Primary bedroom with French Doors to the deck and the EXRTA large walk-in closet and spa like 5 pce custom ensuite. (id:6769)