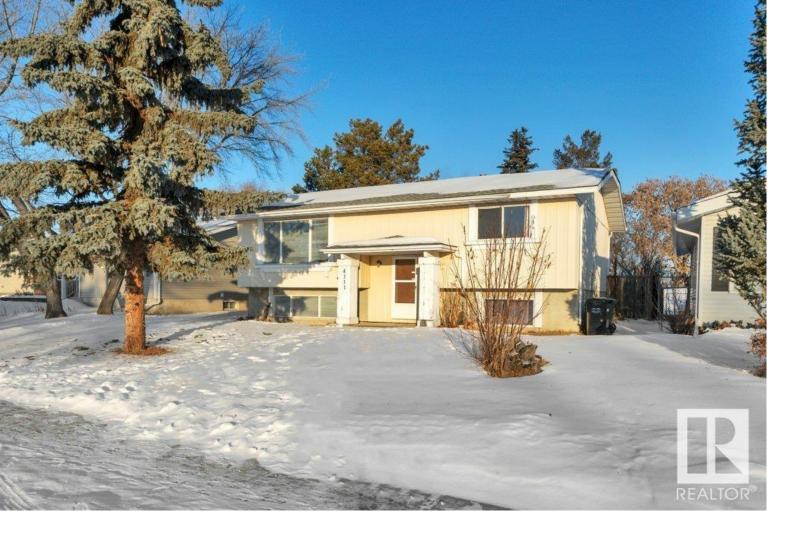

## Leduc Alberta

\$325,000

Amazing opportunity in a prime location, backing directly onto Notre Dame School park and a close walk to the LRC. This 1028 sqft bi-level features 4 bedrooms, 2 bathrooms, and a double detached garage. Recent upgrades, including newer shingles (2022 house), HWT (2019), and furnace (2020). The spacious yard, quiet neighborhood, and proximity to schools, parks, and amenities make this property an excellent choice for first-time homebuyers or savvy investors looking for a great opportunity in a sought-after area. (id:6769)