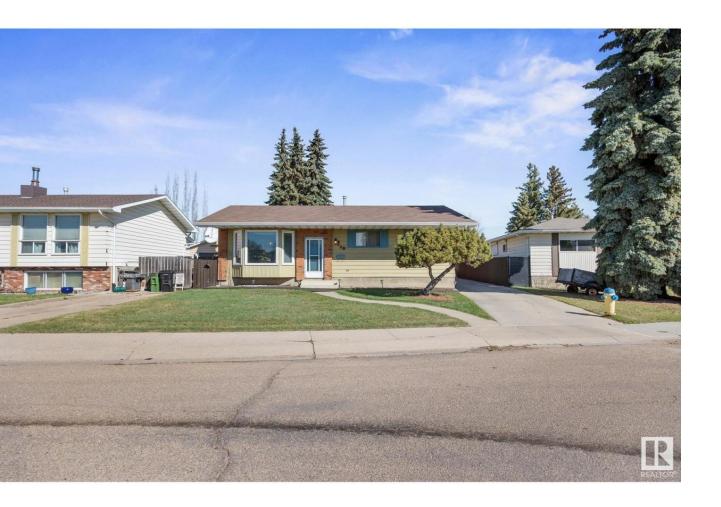

## Edmonton Alberta

\$389,900

Welcome Home in Sifton Park! This Three Bedroom Bungalow on a Pie shaped Lot is sure to impress! Situated on a quiet street, tucked away in a corner as the road bends. As you walk through the front door, you are met be a sunny living room complete with laminate flooring. Spacious kitchen with tile flooring. Perfect as is, or if you had ambitions of removing a wall and adding an island. You'll appreciate the newer shingles on the home, large deck out back with a Primary Bedroom sliding patio door, ensuite, large backyard and an oversized double detached garage. Three Beds, One Bath. The basement is completely unfinished, ready for your personal touches. This one is close to all the amenities you have come to expect plus easy access to schools, transit and shopping! Priced to sell quickly!!! (id:6769)