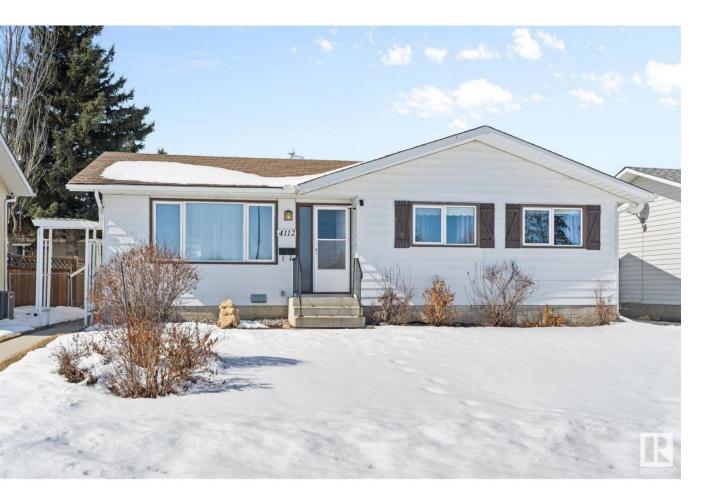

## Stony Plain Alberta \$449,900

Impeccably maintained, air-conditioned bungalow in an unbeatable location! This charming home features a custom maple kitchen (2020) with soft-close cabinetry, a movable island, stainless steel appliances, pull-out Lazy Susan corner cabinets, and an undermount sink. The bright dining area opens to a covered west-facing deck, perfect for summer barbecues. A spacious living room with pot lighting and brand-new carpet throughout the main floor adds warmth and comfort. The main level offers three generous bedrooms, including a primary with a 2-piece ensuite. The fully finished basement boasts a large rec area, additional bedroom, 3-piece bathroom, and a fantastic laundry room with ample storage. The fully fenced backyard is beautifully landscaped with shrubs, perennials and garden boxes. Bonus RV parking and a 24x24 heated garage! Situated across from Meridian Heights K-9 School, offering French Immersion & English programs, and near walking trails, amenities, and quick access to 16A & Yellowhead! (id:6769)