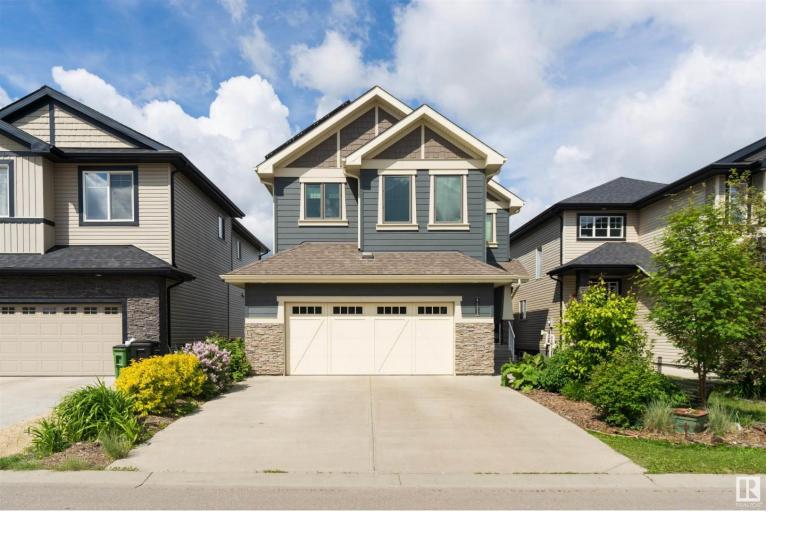

## 4112 CHARLES Link Edmonton AB

\$635.000

Own your energy production and save thousands annually! This spacious 2300+ sqft residence offers 4 beds upstairs, and oversized double garage, ideal for families. Embrace the stunning west-facing yard, backing onto a walking path. Enjoy the convenience of nearby amenities and the ravine just a short stroll away. This solar-powered, net-zero gem boasts incredible efficiency, costing only \$300 for heating, cooling and electricity from March 2023-24. Custom crafted by Landmark Homes, quality is evident throughout with spray foam insulation, triple pane windows, Hardie board siding, 200 amp service, and more. Inside, the open design features hardwood and cork flooring, granite countertops, and a bright great room with cozy wood-burning stove. Discover comfort and sustainability in this meticulously crafted home. With a focus on energy efficiency and premium materials, every detail speaks to the quality. Experience the perfect blend of style, functionality, and eco-consciousness in this exceptional property.