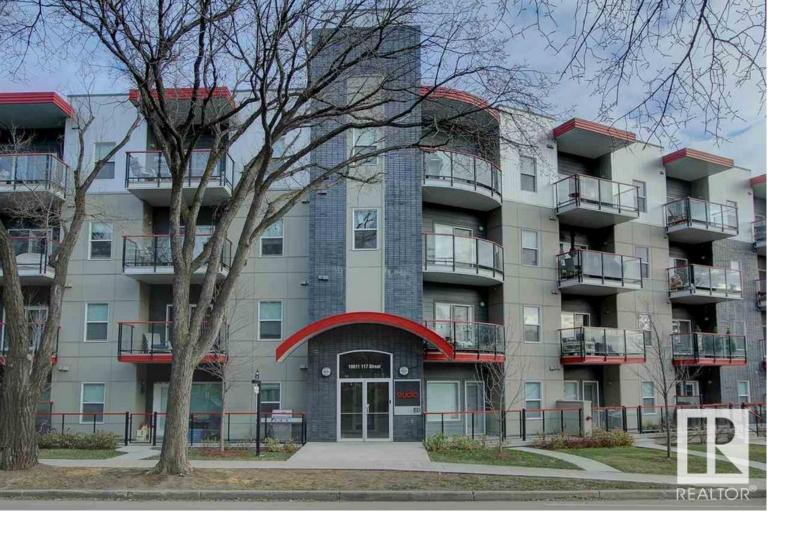

## Edmonton Alberta

\$249.000

Largest unit in the building. Studio Ed is well situated closed to Grant MacEwan University, and Rogers Place. Amazing curb appeal with blend of modern faux brick, hardy plank and metal exterior finishing. Nestled on the edge of Downtown + close to Brewery District & shopping, you're sure to LOVE all the AMENITIES at your fingertips! Step inside and appreciate an OPEN CONCEPT design w/9' ceilings & low maintenance ceramic tile/laminate flooring. Kitchen space is inviting and SUPER functional w/SS appliances, mosaic backsplash, under cabinet lighting, large cupboards, eat-in-bar + overlooks main living/dining area that fits 4 comfortably. Living room is a great size for all you need w/lots of NATURAL LIGHT + balcony. Both bedrooms are great size. Complete with 2 parking stalls.. Enjoy your east view on your covered deck with natural gas hook up for your BBQ. Best by far, you'll love this place. (id:6769)