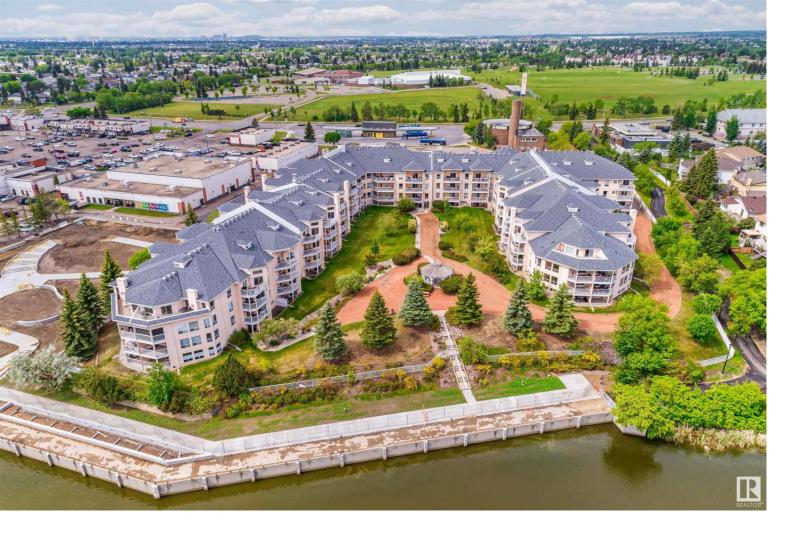

## 15499 CASTLE DOWNS Road 412 Edmonton AB

\$259 900

This stunning top floor suite in Beaumaris on the Lake features vaulted ceilings and an abundance of natural light. The space is open with a spacious but cozy living room with gas fireplace and perfectly located to overlook the courtyard and lake. This is one of the best locations in the building. The massive bedroom has ample closet space (his and hers), an ensuite bathroom, and a vanity area. There is an office or den as well as a large laundry room with ample storage. The sought after building also has a suite for overnight guests, a pool, equipment room, and social room. Perfectly located next to a transit station for easy commutes anywhere in the city, and best of all, the lake and courtyard with long walking trails leave its residents feeling as if they're away on holidays. This unique suite is rare and truly a must see. Building is 18+