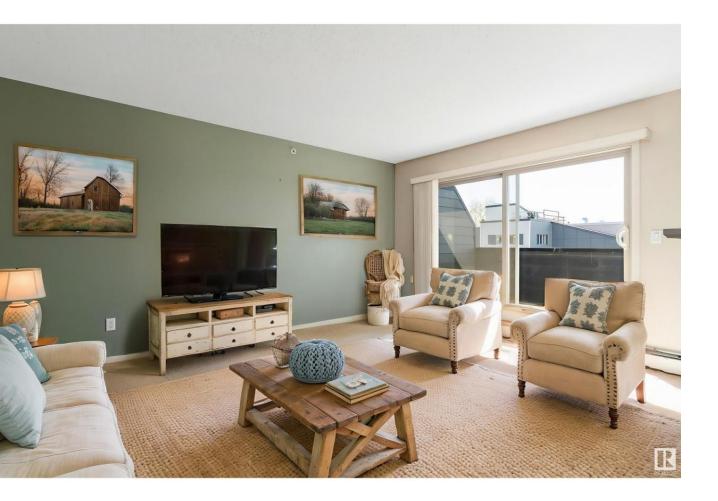

## Edmonton Alberta

\$157,500

Build Your Legacy! Located in The Somerset in Callingwood, this no pet, 600+ square foot, top floor & south facing unit has an open floor plan, one bedroom and one full bathroom, one heated underground parking stall and a spacious balcony. Sleep soundly with no one walking above you! This building has extensive outdoor guest parking, and even greater underground heated parking with titled parking stalls. Very close to all amenities including the Callingwood Shopping Plaza, Jamie Platz YMCA, Whitemud & Anthony Henday. (id:6769)

Living room  $4.46 \text{ m} \times 4.16 \text{ m}$ Dining room  $2.63 \text{ m} \times 2.1 \text{ m}$ Kitchen  $2.64 \text{ m} \times 2.06 \text{ m}$  Primary Bedroom 2.25 m  $\times$  1.47 m Laundry room 2.25 m  $\times$  1.47 m