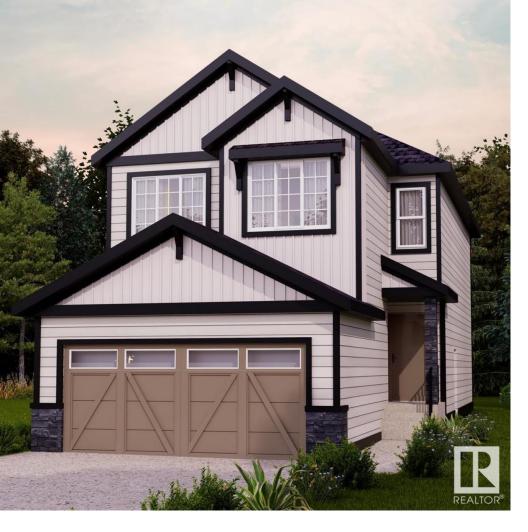

## Edmonton Alberta

\$569,900

Surrounded by natural beauty, Alces has endless paved walking trails, community park spaces and is close to countless amenities. Akash Homes presents The 'Bedford'; this home offers stunning features, quality craftsmanship, and an open-concept floor plan that makes day-to-day living effortless with its functional design. Your main floor offers 9' ceilings, laminate flooring, and quartz counters. You'll enjoy a spacious kitchen with an abundance of cabinet and counter space, soft-close doors and drawers, plus a walk-through pantry! Your living room offers comfort and style, with an electric fireplace and large windows for plenty of natural light. Rest & retreat upstairs, where you'll enjoy a large bonus room plus 3 bedrooms, including a primary suite designed for two with its expansive walk-in closet and spa-inspired ensuite! \$5K brick credit \*\*PLEASE NOTE\*\*PICTURES ARE OF SIMILAR HOMES; PLANS, FIXTURES, AND FINISHES MAY VARY AND ARE SUBJECT TO AVAILABILITY/CHANGES WITHOUT NOTICE. (id:6769)