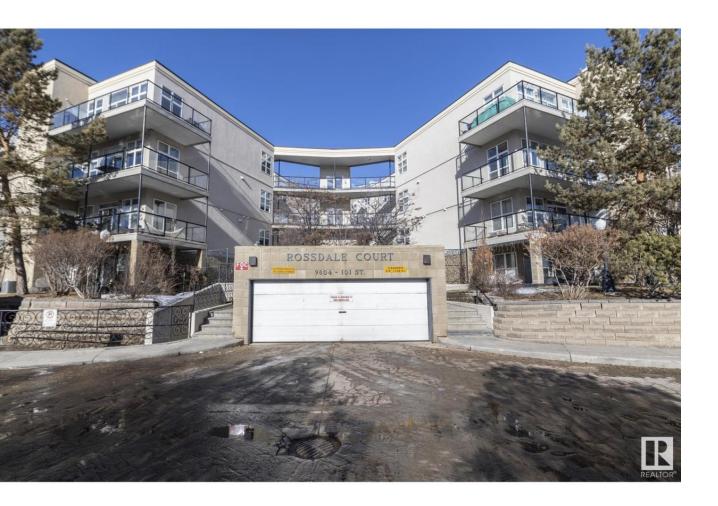

## Edmonton Alberta

\$277,000

Top-Floor Gem with Unobstructed Views! This top-floor, two-bedroom condo boasts stunning south-facing views in a prime location across from Diamond Park. The open-concept layout features modern cabinetry, black appliances, and an eating bar--perfect for daily living and entertaining. The spacious primary bedroom fits a king-sized bed and offers direct access to a four-piece bath with a soaker tub and walk-in shower. A second entrance adds convenience. The second bedroom is ideal as a home office or guest space. Extras include in-suite laundry, a titled parking stall with secure storage, and ample street parking. Recent upgrades: a new hot-water tank, furnace, and freshly cleaned ducts. The well-maintained building has open-air corridors and a proactive condo board. Steps from the river valley, trails, and urban amenities, this condo blends comfort, convenience, and scenic beauty! (id:6769)