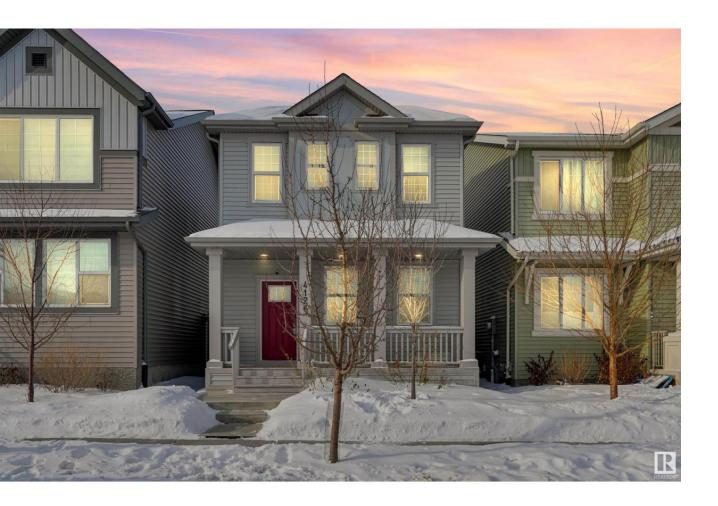

## Edmonton Alberta

\$499,900

Fantastic Home in Chappelle, facing greenspace, a playground, and located directly across the street from Donald R Getty School! This single family home has been lovingly maintained and offers tons of curb appeal with a covered front veranda. Through the front door, luxury vinyl plank flows throughout the open concept living space. First, is the living room with large windows overlooking the front porch. Then, the dining area and well-appointed kitchen with stainless steel appliances, large island, quartz counters, and tons of white cabinetry. The floor is complete with a mudroom area, powder room and excellent storage. Upstairs you will find three large bedrooms. The primary overlooks the landscaped backyard and enjoys a walk-in closet as well as an ensuite with double sinks and quartz counters. Next are two more bedrooms, a laundry room, storage and another full bathroom. The basement is an unfinished blank slate. Double detached garage. (id:6769)