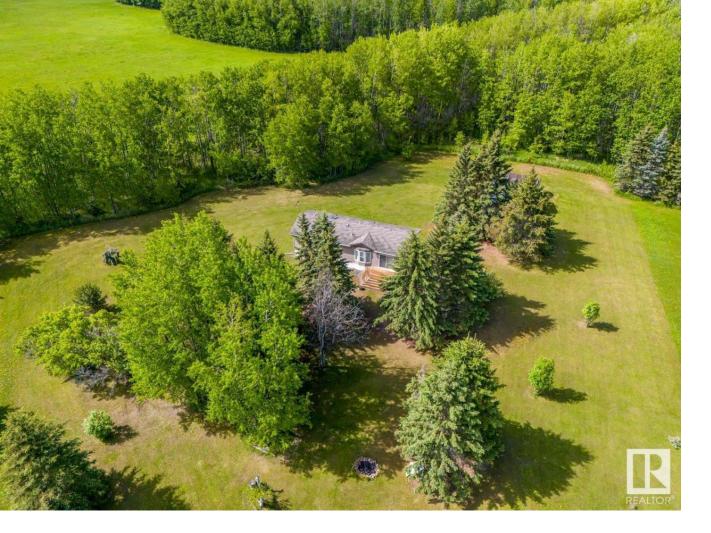

## Rural Lac La Biche County Alberta

\$269.900

Welcome to your perfect summer getaway! Nestled on a 1.8-acre lot, this 2015 mobile home is in like-new condition with most furniture included. The property offers a serene and private retreat surrounded by nature, ideal for relaxing and unwinding. Open concept main living area w/ vaulted ceiling perfect for gatherings. Living room offers numerous windows that allow for natural light. Kitchen has plenty of cabinets, eat-at counter and pantry. Dining area features bay window and sliding door leads out to the front deck. 2 Bedrooms and 1 Bath include built in cabinetry and skylight. Beautifully landscaped yard w/ mature trees, firepit area, a gazebo and even an outhouse, creating a picturesque and functional outdoor space. Detached double garage is powered w/ concrete floor. Located in a cul-de-sac that backs onto an environmental reserve. A short walk away from public access boat launch! Enjoy swimming, boating & fishing. Located between Bonnyville & Lac la Biche. Escape to the Lake! (id:6769)