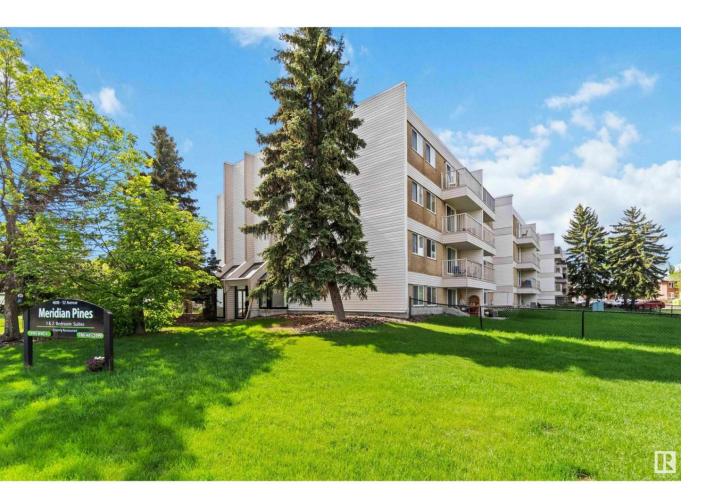

## Stony Plain Alberta

UPGRADED! TOP FLOOR UNIT! AMAZING LOCATION! WELCOME TO UNIT 413, IN STONY PLAINS MERIDIAN PINES. THIS INCREDIBLE UNIT HAS 859 SQ FEET OF LIVING SPACE, 2 BEDROOMS, AND 1 FULL BATH. THE KITCHEN HAS IVORY CABINETRY, A STAINLESS FRIDGE, AND NEWER FLOORING. LIVING AREA IS SPACIOUS WITH NEWER TRIM AND LAMINATE FLOORS. LIVING AREA HAS SLIDING DOOR EXTERIOR DECK ACCESS (WEST FACING). DINING NOOK IS OPEN TO KITCHEN. PRIMARY BEDROOM IS KING SIZED. SECONDARY BEDROOM IS ALSO OVER-SIZED WITH A SLIDING DOOR CLOSET. FULL MAIN BATH HAS BEEN UPGRADED. UNIT COMES WITH 1 ASSIGNED EXTERIOR PARKING SPACE. THE BUILDING HAS BEEN RECENTLY RENOVATED WITH IMPROVEMENTS TO BOTH INTERIOR AND EXTERIOR AREAS. LOCATION IS WALKING DISTANCE TO SCHOOLS, SHOPPING, AND RECREATION. UNIT IS PERFECT FOR A STARTER HOME OR INVESTMENT. THERE IS A MANAGED RENTAL POOL OPTION FOR ALL OWNERS. (id:6769)