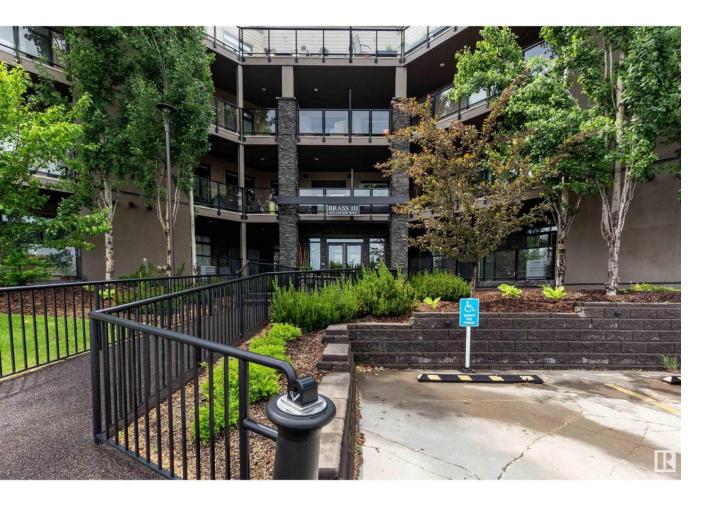

## Edmonton Alberta

\$429,900

Brass III is a very desirable builder and this home is no exception! A mid sized building with only 60 units is nestled amongst lovely family homes. Amazing quality throughout. Original owner. Minutes to the Terwillegar Rec Center, shopping, schools, services. Easy access to the Henday and Whitemud. 2 underground tandem parking stalls and extra storage. Upgraded everything in this home - hardwood floors, stainless appliances, gorgeous trendy light fixtures and granite. The large corner windows provide awesome light. A huge deck with downtown views where on a clear day you can see forever!!! Gas BBQ hookup. Two spacious bedrooms and 2 full sized beautifully appointed bathrooms. Ensuite has soaker tub and walk in glass shower. Main bath has an oversized glass walk in shower. Living room is spacious enough to hold your current furniture and a large dining room table to host the entire family! Stall 83 is tandem with storage and is adjacent to the parkade entrance. Pets with board approval. (id:6769)