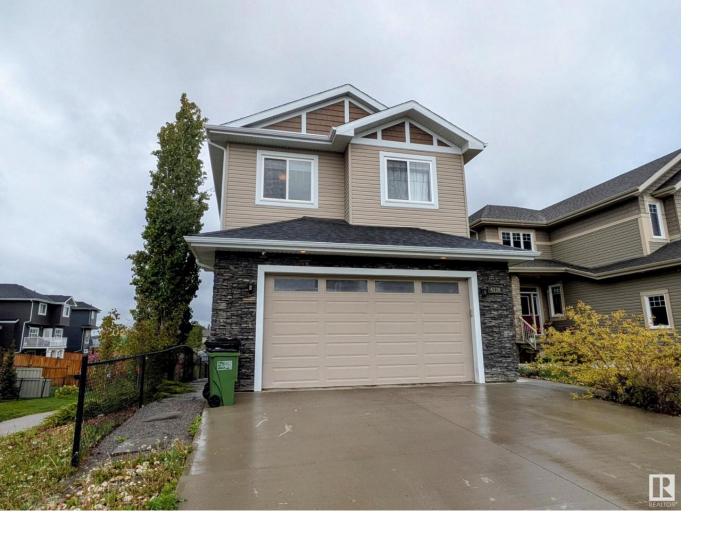

## Edmonton Alberta

\$849.900

Welcome to this Luxurious Walk-Out Home, Backing onto Pond/Trees in Chappelle. Enter through the Open to Above Foyer lit by Crystal Chandelier. Living room and dining room both have Floor to Ceiling Windows, Overlooking the Beautiful View. Host your next BBQ on the Large Balcony. The Kitchen has a Large Center Island w/ built-in Wine Racks, Designer Appliances and Walk-through Pantry to the mud room. Down the hall, there's a Full 4pc Bath next to the 4th Bedroom/Office w/ Full Closet & Window. Up the stairs, there's a Spacious Bonus Room, perfect for family entertainment. The Primary Suite has Additional Windows, WIC, 5pc. Ensuite that comes w/ Jetted Tub. Down the hall, the 2nd Bedroom also comes with its own 4pc. Ensuite & WIC. The 3rd Bedroom w/ WIC and another 4pc. Main Bath completes the upper level. Unfinished Basement is Spacious & Open. The Oversized Garage has Bright Lighting, Painted Walls/Ceilings & Epoxy Flooring. Conveniently located within Walking Distance to K-9 School. (id:6769)