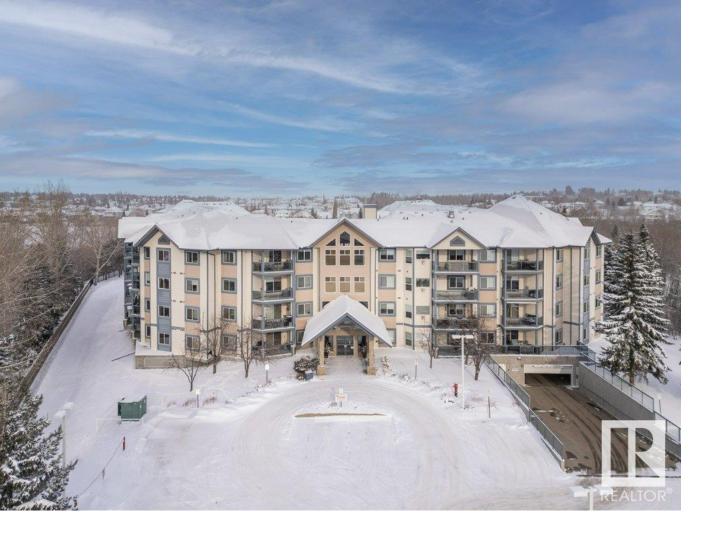

## Sherwood Park Alberta \$649,500

VERY SPACIOUS, AIR CONDITIONED, TOTALLY RENOVATED 1809 SQ FT PENTHOUSE CONDOMINIUM OVERLOOKING THE COURTYARD AND HERITAGE LAKE. OVER 1900 SQ FT INCLUDING THE BALCONY. A VERY OPEN FLOOR PLAN FEATURING 2 BEDROOMS, DEN, 2 FULL BATHS, AND A COMPUTER ROOM. RENOVATIONS INCLUDE FLOORING, DESIGNER WHITE CABINETS, 6 CEILING FANS, ELECTRIC PANEL, SMOOTH CEILING, PAINT, AIR CONDITIONERS, QUARTZ COUNTERTOPS, & STAINLESS STEEL APPLIANCES. A VERY SPECIAL FEATURE OF THE PROPERTY IS THE FULL LENGTH BALCONY WITH A WONDERFUL VIEW. HERITAGE TRAIL GOES RIGHT BESIDE THE BUILDING AND RUNS BETWEEN HERITAGE LAKE AND THE WETLANDS - NATURE AT IT'S BEST OFTEN INHABITED BY PELICANS. THE COMPLEX COMES WITH AN EXERCISE ROOM, BILLIARD ROOM, LIBRARY AND ONE TITLED PARKING STALL. A GOERGEOUS HOME IN A WONDERFUL SETTING. (id:6769)