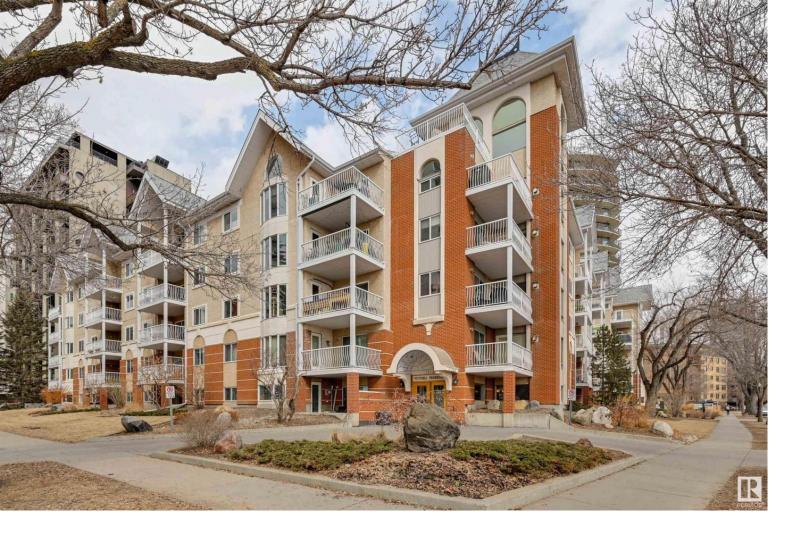

## 11716 100 Avenue 414 Edmonton AB \$324,800

RIVER VALLEY VIEW & GOLF COURSE VIEWS from this executive 2 bedroom 2 bathroom condo in VICTORIA PROMENADE conveniently located directly on the Promenade close to restaurants, transportation, the river valley/walking trails & quick access to the Brewery District, the U of A & the Ice District. This condo has an open concept layout with spacious rooms. The living room has a corner gas fireplace. The kitchen features white cabinetry, a raised eating bar, pantry & plenty of storage. The 2nd bedroom is next to the 3 piece bathroom & the primary suite has a custom designed walk-in closet & a 4 piece ensuite bathroom. Lots of natural sunlight year round. South facing balcony with a gas BBQ outlet to enjoy the gorgeous views. Portable air conditioning unit. TWO TITLED UNDERGROUND PARKING #78 & #79 & an extra storage locker. Well run building with a social room & visitor parking. Pet friendly. Amazing location! Shows very well!