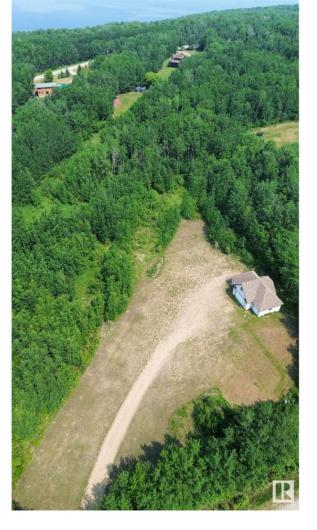

## Rural Lac La Biche County Alberta

Looking for space, privacy, and a head start on your dream property? Check out this 4.62-acre lot just minutes from Lac La Biche and only minutes away from the water! It comes with a in floor heated 4-car garage that already has power, roughed in plumbing and a loft space ready to be finished perfect for extra storage or a future guest suite. There's a cleared area ready for your home, and water, sewer and natural gas are right at the property line. A driveway is already in place, and the surrounding trees give you that extra bit of privacy and peace. Whether you're planning to build now or just want a weekend spot with great potential, this one's worth a look! (id:6769)