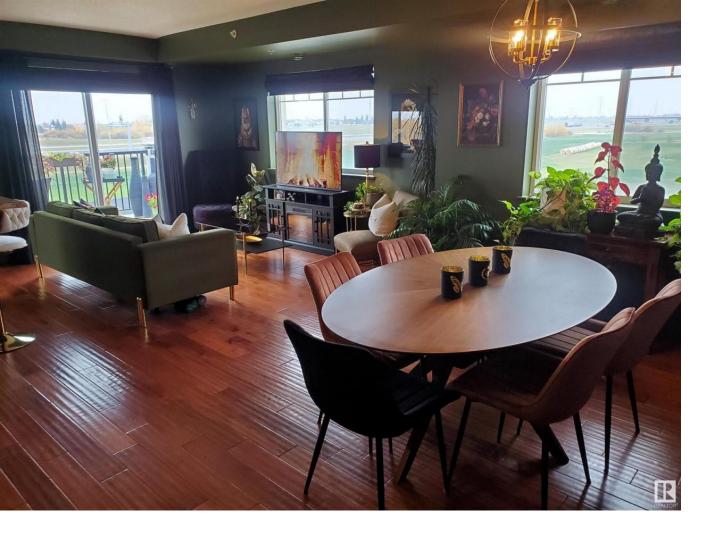

## Edmonton Alberta

\$254,900

Beautifully appointed Custom 2 Bedroom, 2 Bathroom, CORNER UNIT in a CONCRETE & Steel Building.

Boasting a desirable South & East facing orientation, offering an abundance of natural light & captivating CITY VIEWS. Open, airy & bright Living & Dining areas lead to your expansive balcony perfect for relaxing. Kitchen showcasing Granite Counters, pantry & Spacious Island with raised eating bar. Large Primary Bedroom, WIC & ample 4pc Bath. Generous sized Second bedroom. 4 piece main Bathroom. Other features of the unit include A/C, New Heat Pump, 9 Ft Ceilings, Hand Scraped Hardwood, Newer Carpet, Freshly Painted, Custom Wallpaper, Updated Lighting, Laundry & Storage. You'll appreciate the convenience of 1 heated underground stall with Storage Cage, & 1 surface stall. Building features a fitness center. Condo fees include heat & water. Walking distance to parks, trails, shopping, restaurants, transportation, & more. Minutes to the Henday & Whitemud. Pets permitted with approval. Luxury Living Awaits! (id:6769)

Living room 3.88 m  $\times$  4.18 m Dining room 3.98 m  $\times$  3.28 m Kitchen 4.68 m  $\times$  2.78 m

Primary Bedroom 3.38 m X 3.78 m Bedroom 2 3.38 m X 2.98 m Listing Presented By:

Originally Listed by: RE/MAX Excellence