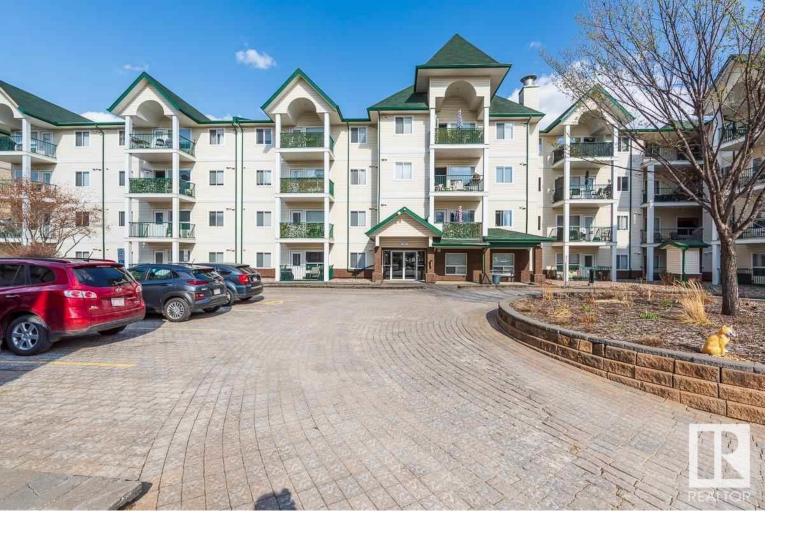

## Edmonton Alberta

\$168,000

South-Facing Condo Overlooking Greenspace, 2 Bed + 2 Bath + Underground titled Parking +Surface Parking Stall. Bright and welcoming, this south-facing 2-bedroom, 2-bathroom condo offers unobstructed views of the greenspace in a well-managed, adult- and pet-friendly building. The open-concept layout features a spacious living area and a functional kitchen with white cabinetry and generous counter space. The primary bedroom includes a walk-through closet and a private 3-piece ensuite. A second bedroom sits conveniently next to the full main bath. Enjoy the convenience of in-suite laundry with extra storage. Relax on your sunny balcony or take advantage of building amenities, including a social room and exercise equipment. One titled underground parking stall is included. Prime location—steps from bus routes, minutes to the Clareview LRT station, Clareview Town Centre, Tim Hortons, and local shopping. Quick access to Yellowhead Trail and Anthony Henday Drive makes commuting a breeze. (id:6769)