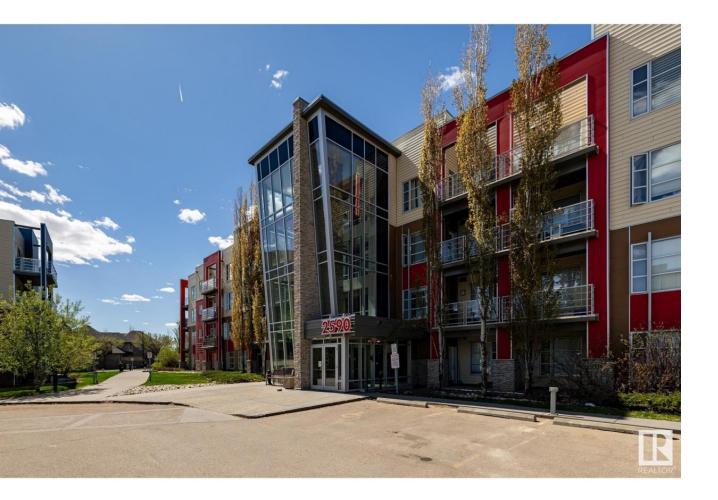

## Edmonton Alberta \$169,900

Welcome to The Ion in Ambleside - one of SW Edmonton's most sought-after condo communities, surrounded by parks, trails, and the vibrant shops & amenities of Windermere. This top-floor, east-facing unit offers one of the best views in the complex--look straight out at the pond from your kitchen (not into another building!). With just a little TLC (think fresh paint and updated appliances), it has amazing potential. Inside, you'll find beautiful white cabinetry, quartz countertops, light-toned flooring, big windows, and 9-foot ceilings that make the space feel bright and airy. Built-in office nook, in-suite laundry, and underground parking with storage (a must!). Comes with a gas line for your BBQ, fitness centre, social room, guest suite, and picnic gazebo. The Ion is petfriendly, well-managed, and loved by long-term owners. Don't overlook this one - it's truly one of the nicest units in the building, with so much to offer and just a little work to make it shine. (id:6769)