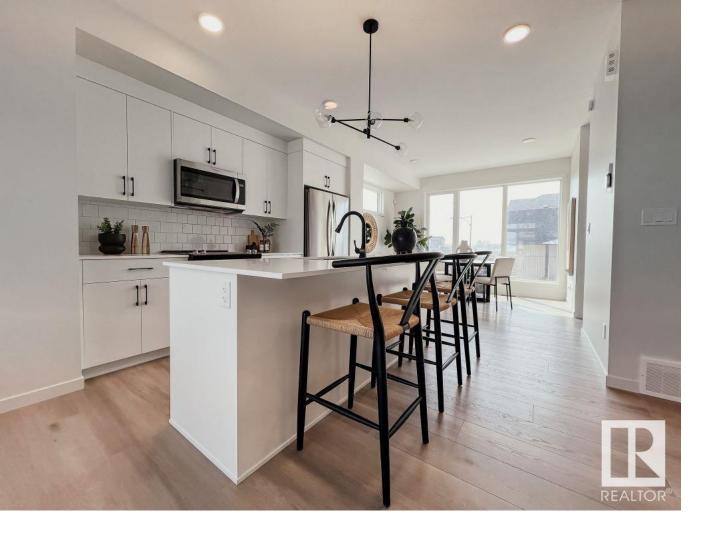

## Edmonton Alberta

\$429,900

IMMEDIATE POSSESSION AVAILABLE! Welcome to the Metro tailored 18 by award winning Cantiro Homes. As a young couple or single parent, this townhome doesn't just offer value; it presents an opportunity for real financial independence. It's not just a home; it's a doorway to endless possibilities, whether it's securing your own investment or paving the way for your adult children's journey to home ownership. The Metro Tailored 18 townhome is your canvas, and you're ready to create your masterpiece. Additional features include 3 bedroom layout with flex room on ground level, 9ft ceilings on ground and main level, all landscaping completed, and attached double garage.\*photos are for representation only. Colours and finishing may vary\* (id:6769)