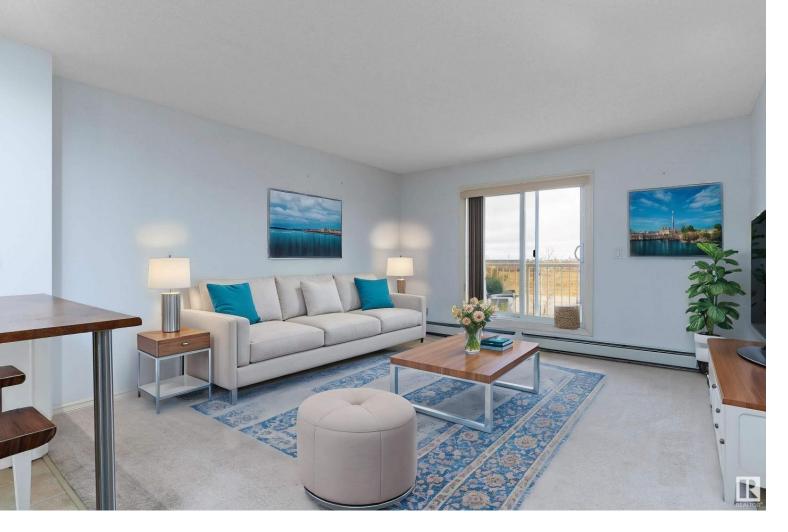

## 4407 23 Street 415 Edmonton AB \$140,000

Build Your Legacy in Aspen Meadows! This top floor, 640 sqft, one bedroom, one full bathroom condo with insuite laundry is perfect to start your first time home buyer journey or as an investment property. Ideally situated on the edge of the community of Larkspur, this property has quick access to the Whitemud Freeway and tons of amenities. From your top floor balcony (which is equipped with a natural gas BBQ outlet) you have a view of downtown and no other buildings in front of you to ever obstruct your view. Fully equipped kitchen with 4 appliances and eating bar, you also have a spacious living room, large primary bedroom with walkthrough closet and direct access to the bathroom. Stay warm with the convenient titled underground parking stall. Condo fees include heat, water & sewage, insurance, parking, exterior maintenance, landscaping & snow removal & professional management. Walking distance to transit, shopping, restaurants, movie theatre and more, don't let this opportunity pass you by!