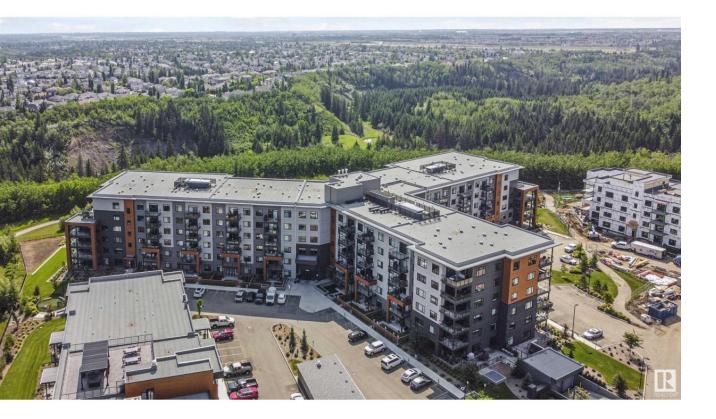

## Edmonton Alberta \$808,800

Location, Location, Location! RAVINE FACING gorgeous unit with many upgrades throughout! From the moment you walk in you will fall in love with the open floor plan featuring a den and 2 bedrooms, and spacious laundry room. This home shows pride of ownership, quality and elegance. The chef in the family will love the spacious kitchen with tons of storage space, large island, perfect to enjoy your morning coffee and dining area to host family dinners, or entertaining friends. Bright living room with large windows, electric fireplace and AMAZING VIEWS from your deck overlooking Whitemud Creek Ravine. This unit also comes with 2 titled stalls and an enclosed 9x13 storage room. The Edge at Larch Park boasts an incredible amount of amenities for you to enjoy including fitness and yoga, games room, lounge, kitchen, bike storage and a pet spa!! A must to see!! (id:6769)