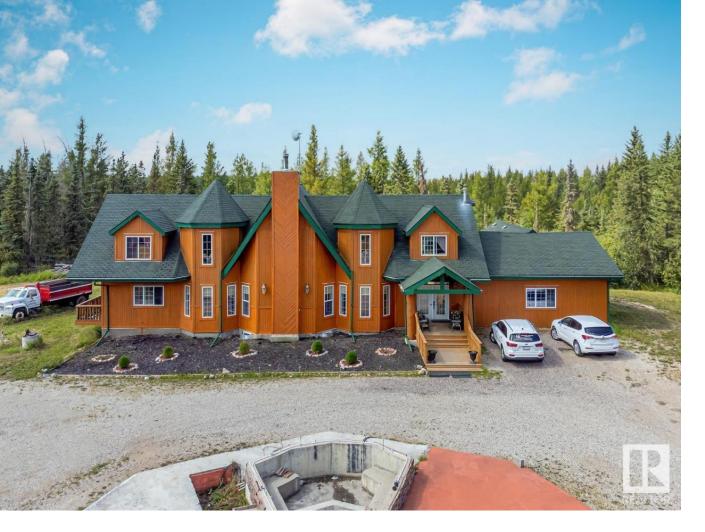

## 41501 55 Highway Rural Bonnyville M.D. AB \$849,900

Escape to rustic luxury just 5.63 miles from Cold Lake City on 134 sprawling acres. The custom-built main house welcomes you with a grand foyer of polished granite floors. Inside, a living room adorned with 25-ft vaulted ceilings, majestic log beams, and a crackling wood-burning fireplace beckons. The kitchen boasts exquisite granite counters, while garden doors from the dining room open onto a spacious deck. Two generous bedrooms and a luxurious 5-piece bath grace the main level, accessible via handcrafted spiral staircases leading to upper levels. Upstairs, two private master bedrooms, each with its own 3-piece ensuite, one is complemented by a princess deck overlooking the tranquil backyard. Additionally, a charming chalet-style log cabin, complete with 4 bedrooms and a wrap-around deck. Triple attached garage, a well-equipped shop, and 116 acres of bush pasture along with 15 acres of woodland. This property seamlessly blends elegance with the allure of natural beauty. Ideal for a bed and breakfast.