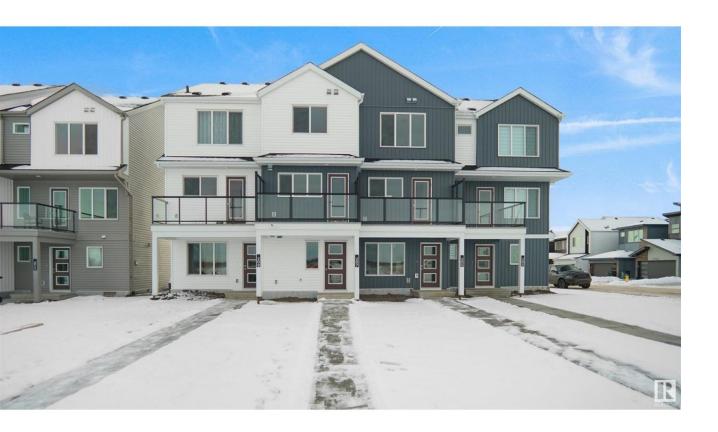

## Edmonton Alberta

\$349,998

NO CONDO FEES and AMAZING VALUE! You read that right welcome to this brand new townhouse unit the "Demi Built by StreetSide Developments and is located in one of Edmonton's newest premier North West communities of Kinglet Gardens. With almost 1100 square Feet, it comes with front yard landscaping and a single over sized attached garage, this opportunity is perfect for a young family or young couple. Your main floor is complete with upgrade luxury Vinyl Plank flooring throughout the great room and the kitchen. The main entrance/ main floor has a large sized foyer with a 2 piece bathroom. Highlighted in your new kitchen are upgraded cabinets, upgraded counter tops and a tile back splash. The upper level has 2 bedrooms and 2 full bathrooms. \*\*\* This home is under construction and will be complete by May 20 2025, the photos used are from a recently built home and colors may vary \*\*\* (id:6769)